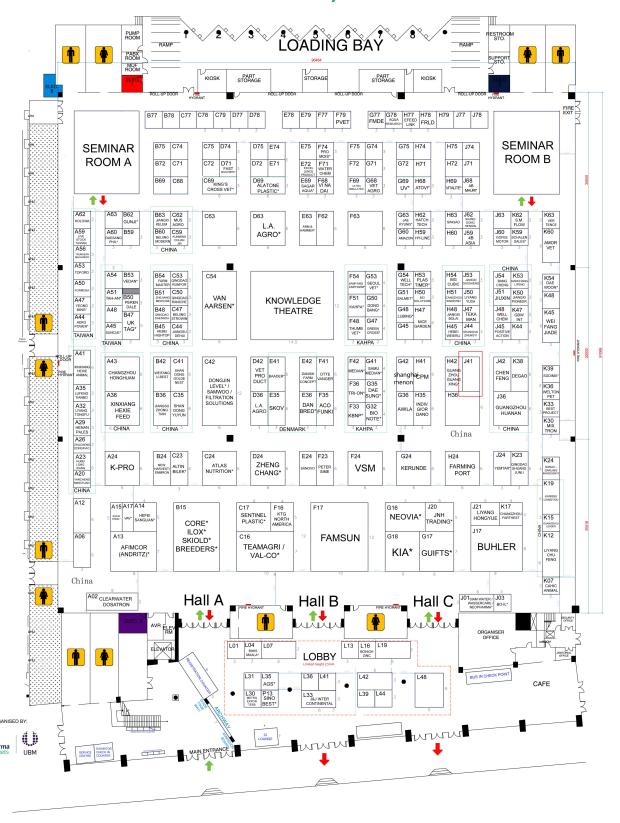

**Exhibition Time:** 

28th to 30th, May, 2020

**Exhibition Address:** 

World Trade Center Metro Manila (WTCMM)

**Booth No.:** 

J41, World Trade Center Metro Manila (WTCMM)