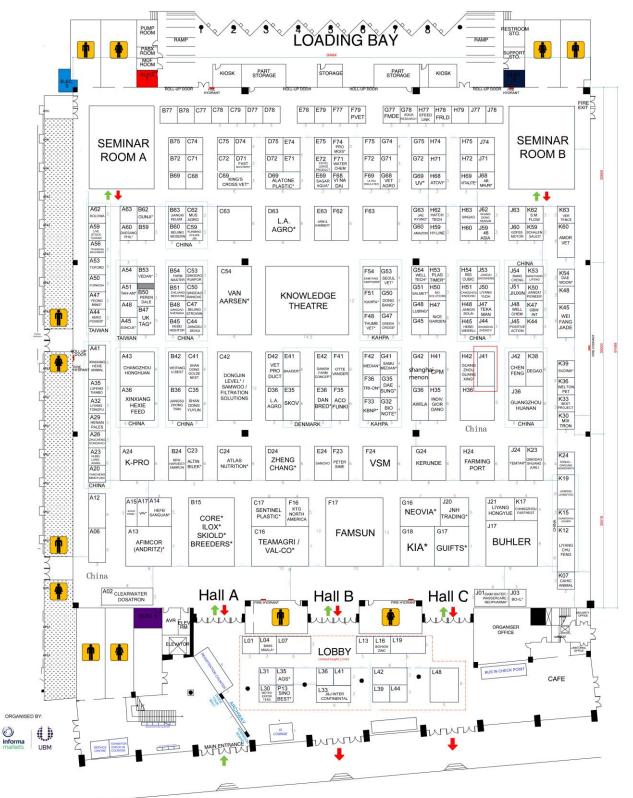

It would be our great pleasure to meet you at the exhibition. We expect to establish long-term business relations with you and your company in future.

Exhibition Time: 24th to 26th, August, 2022 Exhibition Address: World Trade Center Metro Manila (WTCMM) Booth No.: J41, World Trade Center Metro Manila (WTCMM)